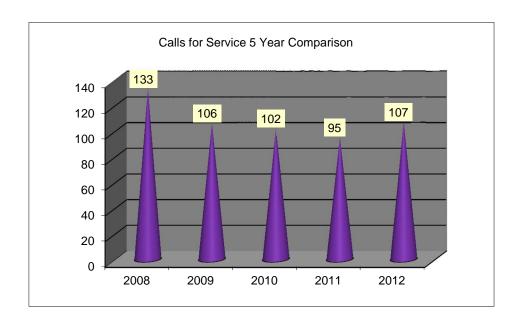

#### MARRIOTT/SLATERVILLE \*CALLS FOR SERVICE FOR THE MONTH OF FEBRUARY 2012

\*Calls that were received at our dispatch center and officers were dispatched on

| 133  | 106  | 102  | 95   | 107  |
|------|------|------|------|------|
| 2008 | 2009 | 2010 | 2011 | 2012 |