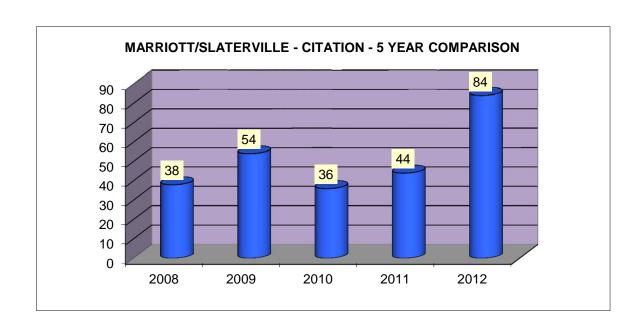

### MARRIOTT/SLATERVILLE CITATION 5 YEAR COMPARISON FOR THE MONTH OF FEBRUARY - 2012

| 38   | 54   | 36   | 44   | 84   |
|------|------|------|------|------|
| 2008 | 2009 | 2010 | 2011 | 2012 |